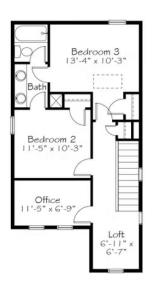

## Second Floor

### 3 Elevations Available

**1,718+ Sq. Ft.** 

3 Bedrooms

2.5 Bathrooms

2 Car Garage

Shoot represents the moment of action in Roshambo. When we choose which move to make, in this case which new home floor plan to choose. If you're looking for convenient living on the main floor, Shoot your shot. Shoot rolls deep with the primary suite on the main floor along with the laundry, open Family, Kitchen and Dining space. Upstairs wows with two additional bedrooms, a Buddy Bath that boasts double sinks, a light-filled loft space, and large storage closet.