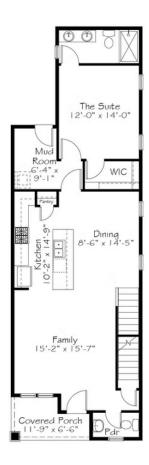

## First Floor

Single Family
Shoot
Wendell Falls

### 3 Elevations Available

**1,718+ Sq. Ft.** 

3 Bedrooms

2.5 Bathrooms

2 Car Garage

Shoot represents the moment of action in Roshambo. When we choose which move to make, in this case which new home floor plan to choose. If you're looking for convenient living on the main floor, Shoot your shot. Shoot rolls deep with the primary suite on the main floor along with the laundry, open Family, Kitchen and Dining space. Upstairs wows with two additional bedrooms, a Buddy Bath that boasts double sinks, a light-filled loft space, and large storage closet.