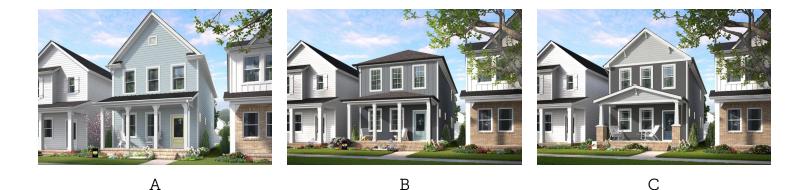

Sales Consultant for details.

Single Family Scissors Wendell Falls

Priced From \$377,990

**3 Elevations Available** 

- 1,820+ Sq. Ft.
- **3** Bedrooms
- 🖭 2.5 Bathrooms

S cissors makes a few deep cuts and flips the script on Paper, with the family room at the front of the home, just behind the front porch for seamless indoor-outdoor living and connectivity. The kitchen stays central for optimal entertaining with the dining tucked into the rear of the home. The second floor sprawls with three bedrooms, a Buddy Bath and double walk-in closets for the Primary bedroom. If you find yourself wanting to run with this plan, never fear, unlike other S cissors, this one is safe for running.