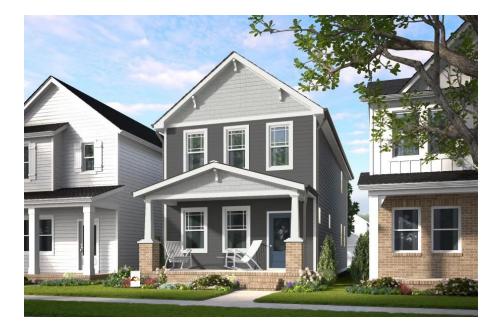

Sales Consultant for details.

Single Family Scissors Wendell Falls

Priced From \$377,990

**3 Elevations Available** 

- 1,820+ Sq. Ft.
- **3** Bedrooms
- 🖭 2.5 Bathrooms

S cissors makes a few deep cuts and flips the script on Paper, with the family room at the front of the home, just behind the front porch for seamless indoor-outdoor living and connectivity. The kitchen stays central for optimal entertaining with the dining tucked into the rear of the home. The second floor sprawls with three bedrooms, a Buddy Bath and double walk-in closets for the Primary bedroom. If you find yourself wanting to run with this plan, never fear, unlike other S cissors, this one is safe for running.