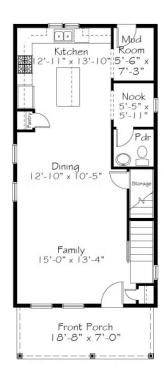

## First Floor

Single Family
Rock
Wondell Falls

### 3 Elevations Available

**E...** 1,516+ Sq. Ft.

■ 2 Bedrooms

2.5 Bathrooms

**2** Car Garage

This plan won't leave you stuck between it and a hard place. Despite the name, Rock is an easy place to live well without an ounce of wasted space. Balanced by two bedrooms and two walk in closets upstairs and a thoughtfully appointed main floor including the largest kitchen in this collection. Rock is proof that good things come in small packages. All that and it still offers a covered porch and a small nook off the kitchen for whatever you need — space for pets, space for an office, it's space that's up to you to decide what's best. Sounds pretty solid, right? Solid as a ...well, you know.