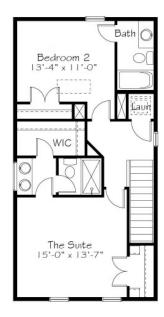

## Second Floor

### 3 Elevations Available

**E...** 1,516+ Sq. Ft.

■ 2 Bedrooms

2.5 Bathrooms

**2** Car Garage

This plan won't leave you stuck between it and a hard place. Despite the name, Rock is an easy place to live well without an ounce of wasted space. Balanced by two bedrooms and two walk in closets upstairs and a thoughtfully appointed main floor including the largest kitchen in this collection. Rock is proof that good things come in small packages. All that and it still offers a covered porch and a small nook off the kitchen for whatever you need — space for pets, space for an office, it's space that's up to you to decide what's best. Sounds pretty solid, right? Solid as a ...well, you know.