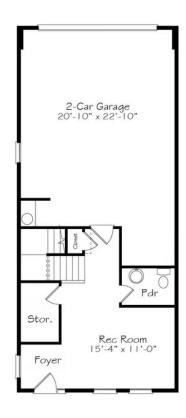

Justin B. Onwordi and Hero Home #16. At three stories, it's full of luxurious details that elevate everyday living. Featuring a 2-car garage, a media room, and expansive open living spaces, this home offers endless possibilities tailored to any lifestyle. Nestled on the third floor is the suite, with two additional bedrooms, ensuring both comfort and convenience.







Α

В

С

All square footage is approximate. Renderings are artist's conceptions and may vary slightly from the actual home. Homes may be built in reverse of plans shown, depending on site conditions. Minor architectural changes may be made occasionally at the option of the builder. Please contact your Sales Consultant for details.



### **NEW HOME SPECIALIST**

Call Us @ 9842173220 SayHello@GarmanHomes.com

# First Floor





#### **NEW HOME SPECIALIST**

Call Us @ 9842173220 SayHello@GarmanHomes.com

# Second Floor





#### NEW HOME SPECIALIST

Call Us @ 9842173220 SayHello@GarmanHomes.com

# Third Floor