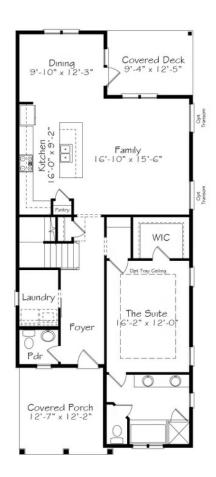

## First Floor

Is anything dreamier than At Last by Etta James? It's nostalgic and still a melody that holds strong today. A mix of old and new, just like this home. With a foyer welcoming you in, and all the conveniences you need like a first-floor primary suite and laundry, it just feels right. Upstairs two bedrooms share a joined bathroom, with a flex space for whatever you dream it to be!