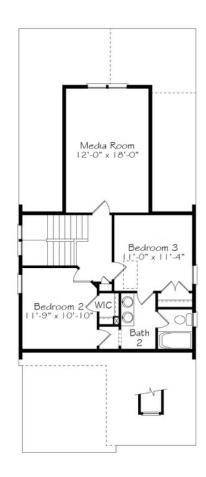

## Second Floor

Is anything dreamier than At Last by Etta James? It's nostalgic and still a melody that holds strong today. A mix of old and new, just like this home. With a foyer welcoming you in, and all the conveniences you need like a first-floor primary suite and laundry, it just feels right. Upstairs two bedrooms share a joined bathroom, with a flex space for whatever you dream it to be!