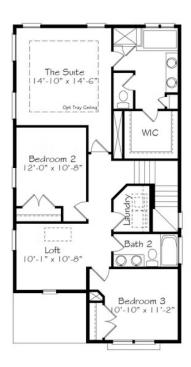

### Second Floor

#### 3 Elevations Available

**E...** 2,164+ Sq. Ft.

■ 3 - 4 Bedrooms

**2.5 - 3 Bathrooms** 

2 Car Garage

NAME THAT SONG — "I drink Brass Monkey and I rock well; I got a castle in Brooklyn, that's where I dwell". We'll tell you - the Beastie Boys. They were revolutionary and we want this home to feel as fresh as the music you love. With a completely open kitchen, family and dining space, there's plenty of room to party - or just chill with your people. Just travel upstairs to find private bedrooms, a primary suite with a killer bath, and a loft for all the extra activities in your life.