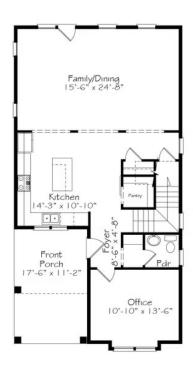

### First Floor

#### 3 Elevations Available

**E...** 2,164+ Sq. Ft.

■ 3 - 4 Bedrooms

**2.5 - 3 Bathrooms** 

2 Car Garage

NAME THAT SONG — "I drink Brass Monkey and I rock well; I got a castle in Brooklyn, that's where I dwell". We'll tell you - the Beastie Boys. They were revolutionary and we want this home to feel as fresh as the music you love. With a completely open kitchen, family and dining space, there's plenty of room to party - or just chill with your people. Just travel upstairs to find private bedrooms, a primary suite with a killer bath, and a loft for all the extra activities in your life.