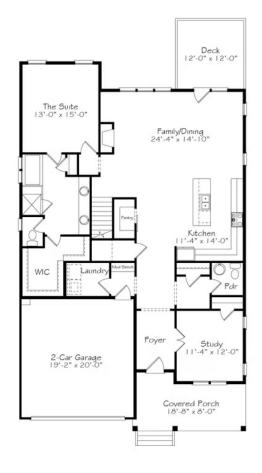

## First Floor

All square footage is approximate. Renderings are artist's conceptions and may vary slightly from the actual home. Homes may be built in reverse of plans shown, depending on site conditions. Minor architectural changes may be made occasionally at the option of the builder. Please contact your Sales Consultant for details.