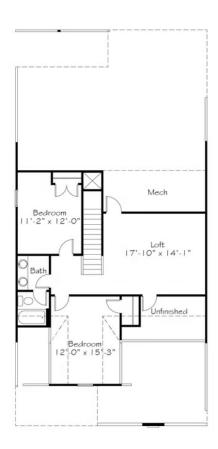

**Elevation**: C

**2,513+ Sq. Ft.** 

3 Bedrooms

2.5 Bathrooms

"We work with MEANING and drive with PURPOSE." Like these words from our manifesto, we want the residents here to live life intentionally. To enjoy life every day in their own way. The Meaning home plan is truly main floor living at its finest with a first floor Primary Suite, Office, and Laundry Room to accompany your Family Room, Dining Room and Kitchen. Relax and unwind on the front porch or back porch. Additional bedrooms and loft upstairs!

## Duplex 1009 Lacala Ct Wake Forest, NC 27587

### **NEW HOME SPECIALIST**

Call Us @ 9842173220 SayHello@GarmanHomes.com

# First Floor





## Duplex 1009 Lacala Ct Wake Forest, NC 27587

### **NEW HOME SPECIALIST**

Call Us @ 9842173220 SayHello@GarmanHomes.com

## Second Floor