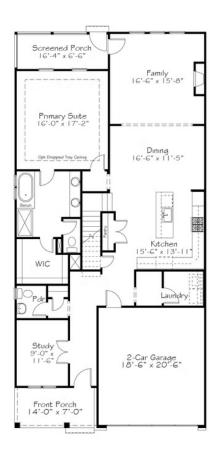

st, NC 27587

#### NEW HOME SPECIALIST

Call Us @ 9842173220 SayHello@GarmanHomes.com



Home Priced At \$480,990

Plan: Meaning - Paired Villa

**Elevation**: C

**2,513+ Sq. Ft.** 

3 Bedrooms

2.5 Bathrooms

"We work with MEANING and drive with PURPOSE." Like these words from our manifesto, we want the residents here to live life intentionally. To enjoy life every day in their own way. The Meaning home plan is truly main floor living at its finest with a first floor Primary Suite, Office, and Laundry Room to accompany your Family Room, Dining Room and Kitchen. Relax and unwind on the front porch or back porch. Additional bedrooms and loft upstairs!

## Duplex 1009 Lacala Ct Wake Forest, NC 27587

### **NEW HOME SPECIALIST**

Call Us @ 9842173220 SayHello@GarmanHomes.com

# First Floor





## Duplex 1009 Lacala Ct Wake Forest, NC 27587

### **NEW HOME SPECIALIST**

Call Us @ 9842173220 SayHello@GarmanHomes.com

## Second Floor