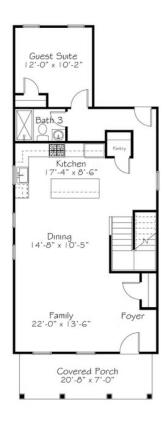

3 Bathrooms

Red Rover, Red Rover...Come on over! Enjoy this open floor plan with a private Guest Suite on the first floor. The seamless transition from Family to Dining to Kitchen makes for great entertaining space! The second floor has an additional bedroom suite, Laundry Room, and the Primary Suite with an amazing walk-in closet you'll want to show off! #ClosetGoals

## First Floor

Single Family

Red Rover

Holding Village