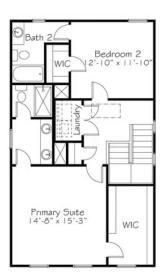

3 Bathrooms

Red Rover, Red Rover...Come on over! Enjoy this open floor plan with a private Guest Suite on the first floor. The seamless transition from Family to Dining to Kitchen makes for great entertaining space! The second floor has an additional bedroom suite, Laundry Room, and the Primary Suite with an amazing walk-in closet you'll want to show off! #ClosetGoals

### Second Floor