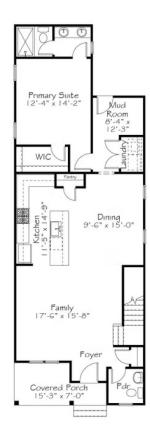

# First Floor

Single Family **Hopscotch**Holding Village

### 3 Elevations Available

**E...** 1,931+ Sq. Ft.

3 - 4 Bedrooms

2.5 Bathrooms

**2** Car Garage

All it takes is a sidewalk and some chalk, yet Hopscotch is still a classic and favorite - just like the footprint of this home. With the Primary Suite on the first level, tucked away from a completely open Family, Kitchen and Dining space, this home is perfect for entertaining or cozying up. Upstairs wows with two additional bedrooms, mega closet space, and a light-filled loft space. The only thing you'll be skipping in this home is fussy layouts - we kept it easy and effortless.