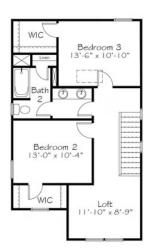

## Second Floor

### 3 Elevations Available

**E...** 1,931+ Sq. Ft.

3 - 4 Bedrooms

2.5 Bathrooms

**2** Car Garage

All it takes is a sidewalk and some chalk, yet Hopscotch is still a classic and favorite - just like the footprint of this home. With the Primary Suite on the first level, tucked away from a completely open Family, Kitchen and Dining space, this home is perfect for entertaining or cozying up. Upstairs wows with two additional bedrooms, mega closet space, and a light-filled loft space. The only thing you'll be skipping in this home is fussy layouts - we kept it easy and effortless.