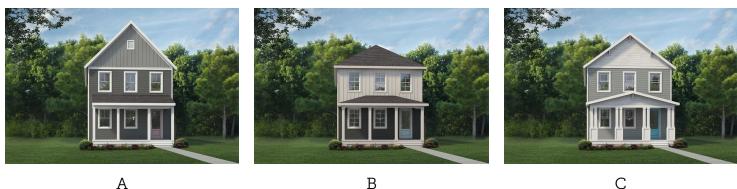

## **3 Elevations Available**

- 2,056+ Sq. Ft. E....
- **3** Bedrooms
- 2.5 Bathrooms
- 2 Car Garage

You can find us in the kitchen of this Hide & Seek home plan! Boasting our largest kitchen of this collection PLUS a walk-in pantry. With equally boastful dining room and family room. Continue upstairs to find three bedrooms, a buddy bath, laundry room, and large walk-in closet in Primary Suite....which would make for a great hiding spot. Just sayin'.

В

All square footage is approximate. Renderings are artist's conceptions and may vary slightly from the actual home. Homes may be built in reverse of plans shown, depending on site conditions. Minor architectural changes may be made occasionally at the option of the builder. Please contact your Sales Consultant for details.