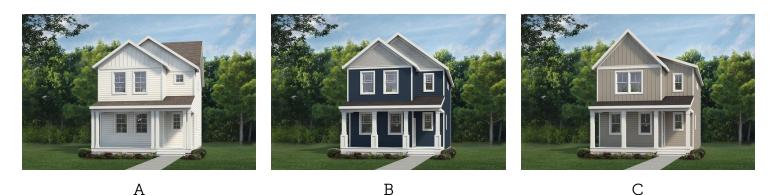

## **3 Elevations Available**

**1,801+** Sq. Ft.

**3** Bedrooms

- 🖭 2.5 Bathrooms
- 🚘 2 Car Garage

Like the classic playground game, this home has style and flow! The gracious front porch welcomes you into the open floor plan. The kitchen is central with an oversized island. Tucked away is a pocket office perfect for those last minute zoom meetings or a cozy space for the dog! Upstairs you'll find your Primary Suite, Laundry Room, and mirroring secondary bedrooms for double the fun!

All square footage is approximate. Renderings are artist's conceptions and may vary slightly from the actual home. Homes may be built in reverse of plans shown, depending on site conditions. Minor architectural changes may be made occasionally at the option of the builder. Please contact your Sales Consultant for details.