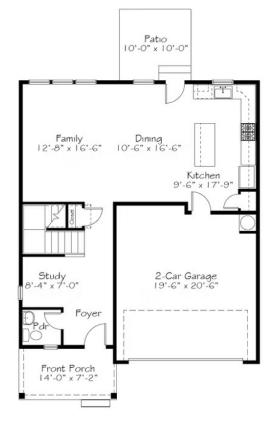

Single Family Happy Chatham Park

**3 Elevations Available** 

- 2,084+ Sq. Ft.
- 🛌 3 4 Bedrooms
- 🖭 2.5 3 Bathrooms
- A 2 Car Garage

This plan proves that nobody puts baby in the corner. The smallest of the bunch packs in a ton of happiness and other life necessities. It starts with a pocket office you don't have to use as an office. Use it for whatever makes you happy - eating, working, playing, relaxing - and leads into the very open family room, breakfast nook and kitchen. You'll smile about having the largest master suite in the collection, two additional bedrooms and a large loft upstairs, all while enjoying the endless amenities of Wendell Falls.