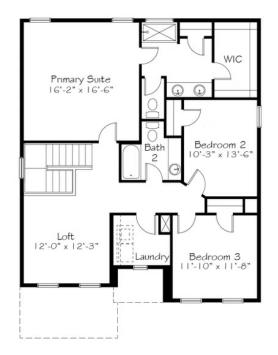

Single Family Happy Chatham Park

**3 Elevations Available** 

- 2,084+ Sq. Ft.
- 🛌 3 4 Bedrooms
- 🖭 2.5 3 Bathrooms
- A 2 Car Garage

This plan proves that nobody puts baby in the corner. The smallest of the bunch packs in a ton of happiness and other life necessities. It starts with a pocket office you don't have to use as an office. Use it for whatever makes you happy - eating, working, playing, relaxing - and leads into the very open family room, breakfast nook and kitchen. You'll smile about having the largest master suite in the collection, two additional bedrooms and a large loft upstairs, all while enjoying the endless amenities of Wendell Falls.