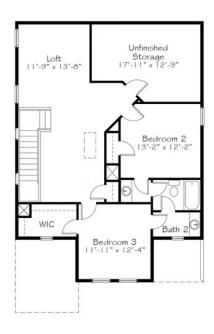

## 3 Elevations Available

**E...** 2,261+ Sq. Ft.

3 - 4 Bedrooms

**2.5 - 3 Bathrooms** 

2 Car Garage

Pure Bliss, that's all you'll experience once you've decided to call this beauty, home.

A B C

All square footage is approximate. Renderings are artist's conceptions and may vary slightly from the actual home. Homes may be built in reverse of plans shown, depending on site conditions. Minor architectural changes may be made occasionally at the option of the builder. Please contact your Sales Consultant for details.