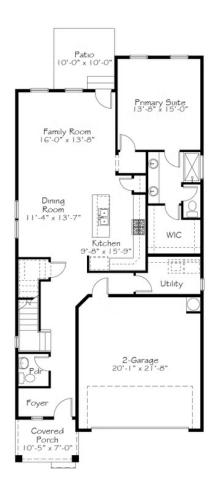

## 3 Elevations Available

**E...** 2,261+ Sq. Ft.

3 - 4 Bedrooms

**2.5 - 3 Bathrooms** 

2 Car Garage

Pure Bliss, that's all you'll experience once you've decided to call this beauty, home.

A B C

All square footage is approximate. Renderings are artist's conceptions and may vary slightly from the actual home. Homes may be built in reverse of plans shown, depending on site conditions. Minor architectural changes may be made occasionally at the option of the builder. Please contact your Sales Consultant for details.