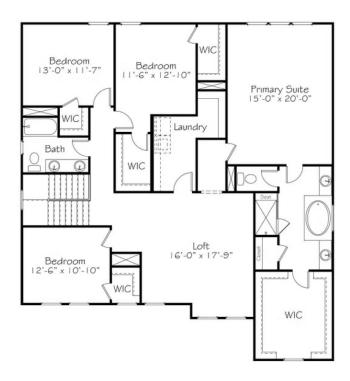

nd like that. We want you to come home and feel at ease here. There's space for everyone with four bedrooms, a flexible loft space and a layout that brings in all the natural light. It just makes sense. So no more guessing - this is the home you belong in.







A B C

All square footage is approximate. Renderings are artist's conceptions and may vary slightly from the actual home. Homes may be built in reverse of plans shown, depending on site conditions. Minor architectural changes may be made occasionally at the option of the builder. Please contact your Sales Consultant for details.

Call Us @ 9842173220 SayHello@GarmanHomes.com

## First Floor





Single Family

Logical & Linear

Honeycutt Reserve

NEW HOME SPECIALIST

Call Us @ 9842173220 SayHello@GarmanHomes.com

## Second Floor