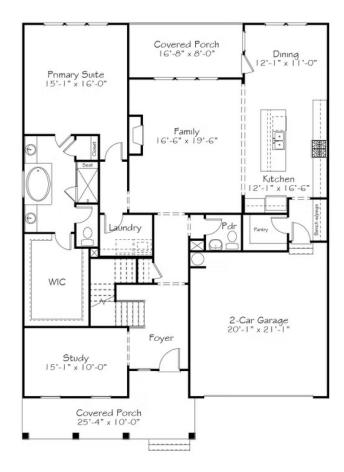

## First Floor

Single Family

Clever & Creative

Honeycutt Reserve

NEW HOME SPECIALIST

Call Us @ 9842173220 SayHello@GarmanHomes.com

### 3 Elevations Available

**E...** 3,076+ Sq. Ft.

4 Bedrooms

**2.5** Bathrooms

2 Car Garage

Ever have a friend who never fails to blow you away with their ingenuity and wit? They are a treasure. We're inspired by those friends who always have a creative solution, even amid chaos - aka everyday life. With rooms that delight, like a spacious loft and a pantry worth bragging about - there is no shortage of clever solutions to make your everyday rituals easier and more joyful in this plan. It's like coming home to your friend who always has a solution for you.