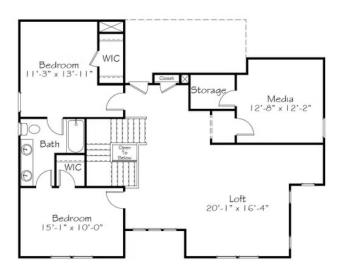

## Second Floor

### 3 Elevations Available

**E...** 3,076+ Sq. Ft.

4 Bedrooms

**2.5** Bathrooms

2 Car Garage

Ever have a friend who never fails to blow you away with their ingenuity and wit? They are a treasure. We're inspired by those friends who always have a creative solution, even amid chaos - aka everyday life. With rooms that delight, like a spacious loft and a pantry worth bragging about - there is no shortage of clever solutions to make your everyday rituals easier and more joyful in this plan. It's like coming home to your friend who always has a solution for you.