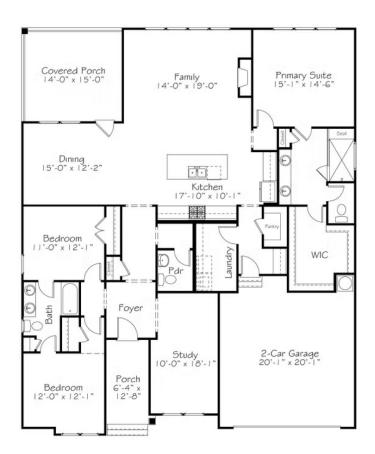

#### 3 Elevations Available

**E...** 2,245+ Sq. Ft.

3 - 4 Bedrooms

**2.5 - 3.5 Bathrooms** 

2 Car Garage

In every friend group, there's the bold and beautiful one. And we aren't only talking about outward appearance - but the beauty within. That striking friend who goes after their dreams fearlessly, whose confidence shines through and is contagious. This house is just that. When you drive past it on the street, it's going to make you double-take with its tall windows and contrasting facade. And inside, life is meant to be lived boldly. Without fear. With everything you need on one floor, like three spacious bedrooms, a study, and expansive living space, life just becomes simply beautiful.

## First Floor