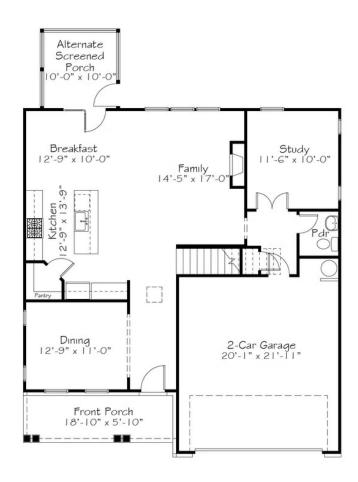

### Second Floor

All square footage is approximate. Renderings are artist's conceptions and may vary slightly from the actual home. Homes may be built in reverse of plans shown, depending on site conditions. Minor architectural changes may be made occasionally at the option of the builder. Please contact your Sales Consultant for details.