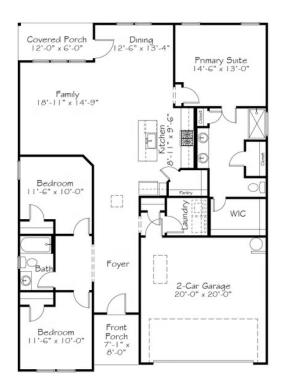

## Call for **Price**

3 Elevations Available

**1,654+ Sq. Ft.** 

**□** 3 Bedrooms

2 Bathrooms

2 Car Garage

Not everyday do you take a moment to appreciate delicate water droplets on brightly colored petals. But just imagine if we did? Whether you're coming or going, this plan offers a long foyer entry to give you just enough time to practice a higher level of mindfulness. To appreciate the spaces inside, organized as efficiently as overlapping petals on a rose... guest bedrooms tucked into the side of the home and a primary suite nestled in the back...connected by a large open kitchen, living and dining at the center. All on one floor. Appreciate the everyday life surrounded with your people.

## First Floor