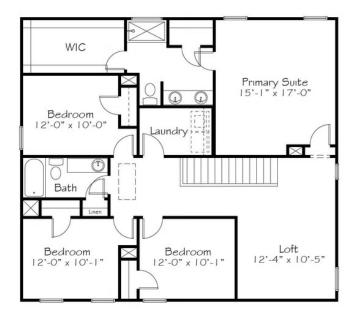

focal point, this plan builds anticipation for a well balanced life and houses extra spaces sprinkled evenly between floors. Here's to the sounds of anticipation to come in this home!







A B C

All square footage is approximate. Renderings are artist's conceptions and may vary slightly from the actual home. Homes may be built in reverse of plans shown, depending on site conditions. Minor architectural changes may be made occasionally at the option of the builder. Please contact your Sales Consultant for details.

Single Family

Doorbells & Sleighbells
Havenbrooke

NEW HOME SPECIALIST

Call Us @ 9842173220 SayHello@GarmanHomes.com

## First Floor





Single Family

Doorbells & Sleighbells
Havenbrooke

NEW HOME SPECIALIST

Call Us @ 9842173220 SayHello@GarmanHomes.com

## Second Floor