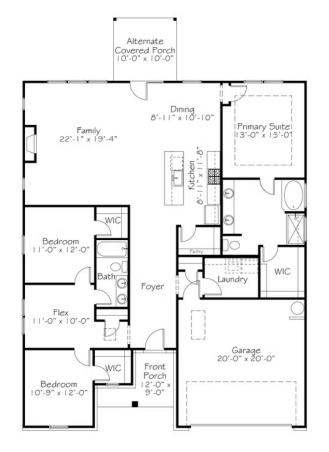

## Home Priced At \$399,990

Plan: Bright Copper Kettles

- 1,932+ Sq. Ft.
- **3** Bedrooms
- 2.0 Bathrooms

As our lives have become more automated and inextricably connected, we value the classics such as the copper kettle. They're dark and sleek... muted and artful. Your home is where it's safe to be the slower, more deliberate version of yourself. Take time to enjoy the beauty of one floor living with thoughtful separations of space and room to explore the possibilities of a flex space. The Flex room can be anything you need in your safe place. Will it be a study? A music room? This is one call that you get to make.

All square footage is approximate. Renderings are artist's conceptions and may vary slightly from the actual home. Homes may be built in reverse of plans shown, depending on site conditions. Minor architectural changes may be made occasionally at the option of the builder. Please contact your Sales Consultant for details.