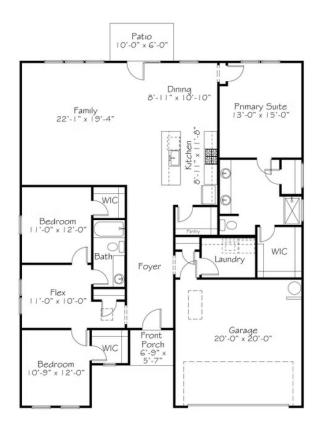

## Call for Price

3 Elevations Available

**1,932+ Sq. Ft.** 

**■ 3 Bedrooms** 

2 Bathrooms

2 Car Garage

As our lives have become more automated and inextricably connected, we value the intentional slowness and presence a copper kettle commands. Your home is the place it's safe to slow down and be the more deliberate version of yourself. Take time to enjoy the beauty of one floor living with thoughtful separations of space and room to explore the possibilities of a flex space. Use the space however your life deems.

## First Floor