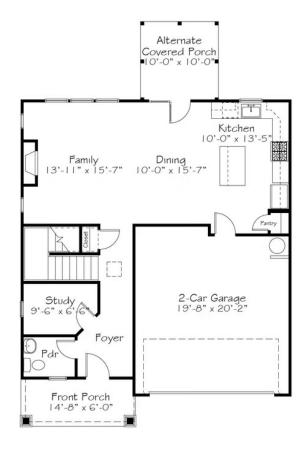

4 Bedrooms

2.5 Bathrooms

Perfectionists and recovering perfectionists alike will understand the allure of wearing a sash for a job well done. Put one on and immediately feel special. Recognized for your efforts. This home is designed to feel like you're wearing a Blue Satin Sash every day. A Blue Satin Sash for your job well done of being who you are and building the life you want. Blue Satin Sashes might be the perfect home for someone who stays active, thrives on productivity and knows all the life hacks! Enjoy four bedrooms and use them to boost your quality of life in whatever way you deem necessary. You deserve a Blue Satin Sash.

# Single Family 3934 Waterstone Court Kernersville, NC 27284

#### NEW HOME SPECIALIST

Call Us @ 9842173220 SayHello@GarmanHomes.com

### First Floor





# Single Family 3934 Waterstone Court Kernersville, NC 27284

#### NEW HOME SPECIALIST

Call Us @ 9842173220 SayHello@GarmanHomes.com

### Second Floor