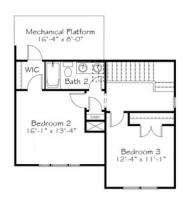

@GarmanHomes.com



## Call for Price

**2,234**+ Sq. Ft.

3 Bedrooms

2.5 Bathrooms

How can you not feel on top of the world when standing atop a bridge 700 years old - like the iconic Swilcan Bridge at St Andrews? That's how we want you to feel in this home plan. With a first floor study, chef-inspired kitchen, and expansive living area, you'll feel like royalty in your own pajamas. Just venture upstairs for even more space and storage. It's pretty iconic if we do say so ourselves.



Single Family

Swilcan Bridge

Montrose Village at Grandover

**NEW HOME SPECIALIST** 

Call Us @ 9842173220 SayHello@GarmanHomes.com

## First Floor





Single Family

Swilcan Bridge

Montrose Village at Grandover

**NEW HOME SPECIALIST** 

Call Us @ 9842173220 SayHello@GarmanHomes.com

## Second Floor