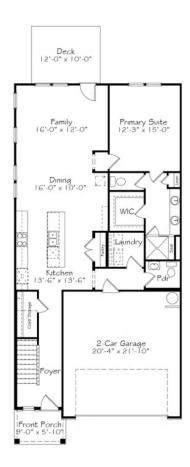

## Call for Price

4 Elevations Available

**1,989+ Sq. Ft.** 

■ 3 Bedrooms

2.5 Bathrooms

It's impossible to miss the five peaks on your way into Breckenridge, CO. They cut through the sky with awe, but each peak is unique and full of endless possibilities. Like this floor plan, set up for the life ahead of you, and all the ways you will live your life in your home. There's peace in the sky-high ceilings and an open living space. The First Floor primary suite feels as expansive as the sky, and upstairs, adventure awaits with two additional bedrooms, a bathroom, and a spacious loft.

## First Floor

Duplex
Five Peaks
Montrose Village at Grandover

**NEW HOME SPECIALIST** 

Call Us @ 9842173220 SayHello@GarmanHomes.com