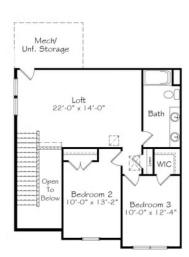

## Call for Price

4 Elevations Available

**1,989+ Sq. Ft.** 

■ 3 Bedrooms

2.5 Bathrooms

It's impossible to miss the five peaks on your way into Breckenridge, CO. They cut through the sky with awe, but each peak is unique and full of endless possibilities. Like this floor plan, set up for the life ahead of you, and all the ways you will live your life in your home. There's peace in the sky-high ceilings and an open living space. The First Floor primary suite feels as expansive as the sky, and upstairs, adventure awaits with two additional bedrooms, a bathroom, and a spacious loft.

## Second Floor