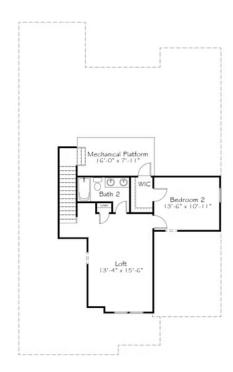

#### Second Floor

2.5 Bathrooms

The Covent Garden makes home feel like a destination. This plan features with a covered courtyard, study, formal dining room, primary suite, chef-inspired kitchen, and rear deck on the first floor. Retreat into the expansive primary suite where you'll find a spa-like bathroom and spacious walk-in closet. On the second floor you'll find two additional bedrooms, a bathroom, and storage.