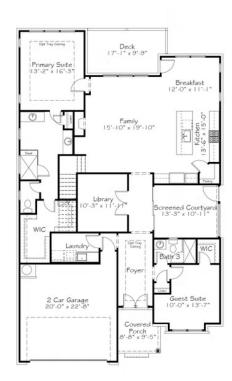

#### First Floor

2.5 Bathrooms

The Covent Garden makes home feel like a destination. This plan features with a covered courtyard, study, formal dining room, primary suite, chef-inspired kitchen, and rear deck on the first floor. Retreat into the expansive primary suite where you'll find a spa-like bathroom and spacious walk-in closet. On the second floor you'll find two additional bedrooms, a bathroom, and storage.