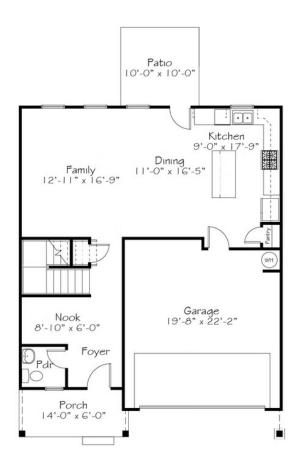

#### 2 Elevations Available

2,034+ Sq. Ft.

4 - 5 Bedrooms

≥ 2.5 Bathrooms

2 Car Garage

Embodying romance, beauty, creativity, longevity, and success, we welcome you to the largest Wildflower Collection home design, the Wisteria. Featuring a welcoming front porch (hello romance), a nook perfect for getting a little work done (hello success), and an open kitchen, family and dining room (hello beauty and for those of us more culinarily-inclined, creativity), delight in living wonderfully in the Wisteria. Joyfully Built. Meaningfully Different.