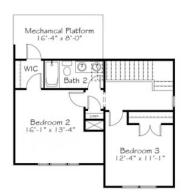

an Bridge at St Andrews? That's how we want you to feel in this home plan. With a first floor study, chef-inspired kitchen, and expansive living area, you'll feel like royalty in your own pajamas. Just venture upstairs for even more space and storage. It's pretty iconic if we do say so ourselves.







A B C

All square footage is approximate. Renderings are artist's conceptions and may vary slightly from the actual home. Homes may be built in reverse of plans shown, depending on site conditions. Minor architectural changes may be made occasionally at the option of the builder. Please contact your Sales Consultant for details.



Single Family

# Swilcan Bridge Available in 1 Communities

### First Floor





Single Family

## Swilcan Bridge Available in 1 Communities

#### Second Floor