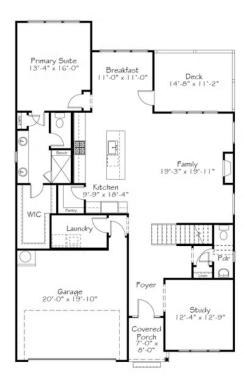

#### Call for Price

3 Elevations Available

**2,244+ Sq. Ft.** 

3 Bedrooms

2.5 Bathrooms

How can you not feel on top of the world when standing atop a bridge 700 years old - like the iconic Swilcan Bridge at St Andrews? That's how we want you to feel in this home plan. With a first floor study, chef-inspired kitchen, and expansive living area, you'll feel like royalty in your own pajamas. Just venture upstairs for even more space and storage. It's pretty iconic if we do say so ourselves.

### First Floor

Single Family