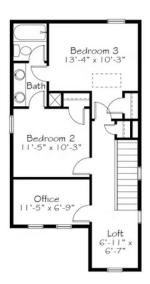

## Call for Price

3 Elevations Available

1,721+ Sq. Ft.

3 Bedrooms

2.5 Bathrooms

Shoot represents the moment of action in Roshambo. When we choose which move to make, in this case which new home floor plan to choose. If you're looking for convenient living on the main floor, Shoot your shot. Shoot rolls deep with the primary suite on the main floor along with the laundry, open Family, Kitchen and Dining space. Upstairs wows with two additional bedrooms, a Buddy Bath that boasts double sinks, a light-filled loft space, and large storage closet.

# Second Floor