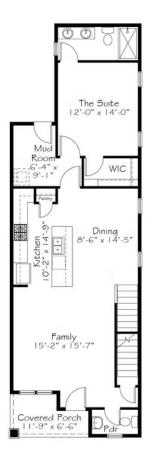

## Call for Price

3 Elevations Available

1,721+ Sq. Ft.

3 Bedrooms

2.5 Bathrooms

Shoot represents the moment of action in Roshambo. When we choose which move to make, in this case which new home floor plan to choose. If you're looking for convenient living on the main floor, Shoot your shot. Shoot rolls deep with the primary suite on the main floor along with the laundry, open Family, Kitchen and Dining space. Upstairs wows with two additional bedrooms, a Buddy Bath that boasts double sinks, a light-filled loft space, and large storage closet.

# First Floor

Single Family **Shoot**Available in 2 Communities