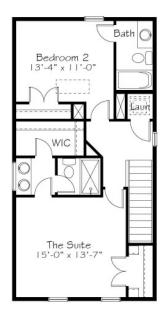

# Second Floor

### Call for Price

3 Elevations Available

1,516+ Sq. Ft.

2 Bedrooms

**2.5** Bathrooms

The Rock home floor plan is proof that good things come in small packages. Rock is power packed with two bedrooms, two walk-in closets and the biggest kitchen in this collection. All that and it still offers a covered porch and a small nook off of the kitchen for whatever you need — space for pets, space for an office, it's up to you.