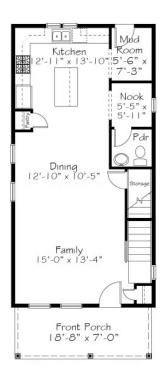

# First Floor

Single Family

### Call for Price

3 Elevations Available

1,516+ Sq. Ft.

2 Bedrooms

**2.5** Bathrooms

The Rock home floor plan is proof that good things come in small packages. Rock is power packed with two bedrooms, two walk-in closets and the biggest kitchen in this collection. All that and it still offers a covered porch and a small nook off of the kitchen for whatever you need — space for pets, space for an office, it's up to you.