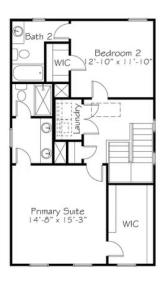

## Second Floor

### Call for Price

3 Elevations Available

1,844+ Sq. Ft.

3 Bedrooms

3 Bathrooms

Red Rover, Red Rover...Come on over! Enjoy this open floor plan with a private Guest Suite on the first floor. The seamless transition from Family to Dining to Kitchen makes for great entertaining space! The second floor has an additional bedroom suite, Laundry Room, and the Primary Suite with an amazing walk-in closet you'll want to show off! #ClosetGoals