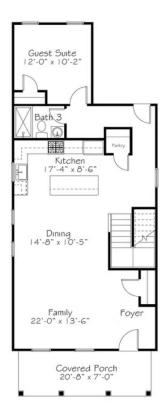

## First Floor

Single Family

### Call for Price

3 Elevations Available

1,844+ Sq. Ft.

3 Bedrooms

3 Bathrooms

Red Rover, Red Rover...Come on over! Enjoy this open floor plan with a private Guest Suite on the first floor. The seamless transition from Family to Dining to Kitchen makes for great entertaining space! The second floor has an additional bedroom suite, Laundry Room, and the Primary Suite with an amazing walk-in closet you'll want to show off! #ClosetGoals