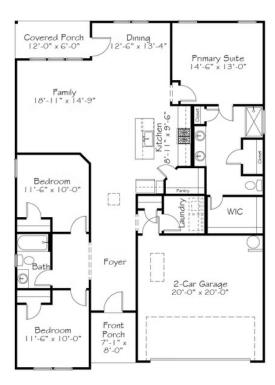

## Call for Price

3 Elevations Available

1,654+ Sq. Ft.

2 - 3 Bedrooms

**2** Bathrooms

Not everyday do you take a moment to appreciate delicate water droplets on brightly colored petals. But just imagine if we did? Whether you're coming or going, this plan offers a long foyer entry to give you just enough time to practice a higher level of mindfulness. To appreciate the spaces inside, organized as efficiently as overlapping petals on a rose... guest bedrooms tucked into the side of the home and a primary suite nestled in the back...connected by a large open kitchen, living and dining at the center. All on one floor. Appreciate the everyday life surrounded with your people.

## First Floor