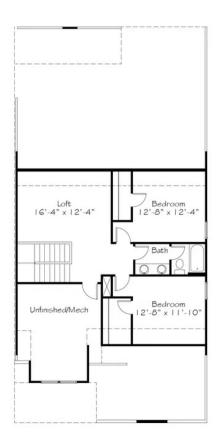

h PURPOSE." Like these words from our manifesto, we want the residents here to live life intentionally. To enjoy life every day in their own way. The Purpose home plan is truly main floor living at its finest with a first floor Primary Suite, Office, and Laundry Room to accompany your Family Room, Dining Room and Kitchen. Relax and unwind on the front porch or back porch. Additional bedrooms and loft upstairs!







A B C

All square footage is approximate. Renderings are artist's conceptions and may vary slightly from the actual home. Homes may be built in reverse of plans shown, depending on site conditions. Minor architectural changes may be made occasionally at the option of the builder. Please contact your Sales Consultant for details.





# Purpose - Paired Villa

### First Floor





# Purpose - Paired Villa

### Second Floor