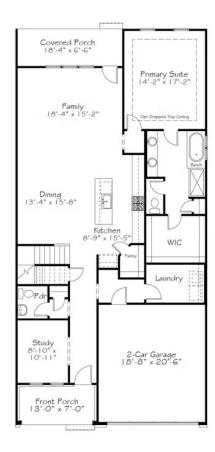

we want the residents here to live life intentionally. To enjoy life every day in their own way. The Purpose home plan is truly main floor living at its finest with a first floor Primary Suite, Office, and Laundry Room to accompany your Family Room, Dining Room and Kitchen. Relax and unwind on the front porch or back porch. Additional bedrooms and loft upstairs!







A B C

All square footage is approximate. Renderings are artist's conceptions and may vary slightly from the actual home. Homes may be built in reverse of plans shown, depending on site conditions. Minor architectural changes may be made occasionally at the option of the builder. Please contact your Sales Consultant for details.





# Purpose - Paired Villa

### First Floor





# Purpose - Paired Villa

### Second Floor