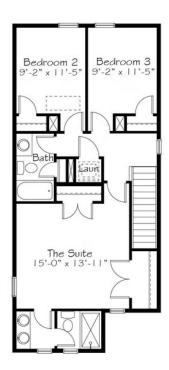

### Second Floor

#### Call for Price

3 Elevations Available

**1,619+** Sq. Ft.

3 Bedrooms

**2.5** Bathrooms

Our Roshambo Collection takes us back to a time when all scores could be settled with a game of Rock - Paper - Scissors. This Paper plan covers Rock proving sometimes a more elegant approach to life wins over something that feels both hard and forced. Paper offers an open expanse on the first floor anchored by a well appointed kitchen complete with space for everyone at the oversized island. A cozy space in the front and a larger space toward the rear of the home offer flexibility and personalization so home is truly a reflection of who lives there. Upstairs a primary suite is generously sized for rest, reflection and relaxation. Two equally sized secondary bedrooms and a hall bath settle the score on who's room is bigger. No game of Rock-Paper-Scissors needed. This Paper takes it all.