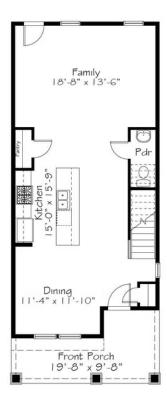

### First Floor

Single Family

#### Call for Price

3 Elevations Available

**1,619+** Sq. Ft.

3 Bedrooms

**2.5** Bathrooms

Our Roshambo Collection takes us back to a time when all scores could be settled with a game of Rock - Paper - Scissors. This Paper plan covers Rock proving sometimes a more elegant approach to life wins over something that feels both hard and forced. Paper offers an open expanse on the first floor anchored by a well appointed kitchen complete with space for everyone at the oversized island. A cozy space in the front and a larger space toward the rear of the home offer flexibility and personalization so home is truly a reflection of who lives there. Upstairs a primary suite is generously sized for rest, reflection and relaxation. Two equally sized secondary bedrooms and a hall bath settle the score on who's room is bigger. No game of Rock-Paper-Scissors needed. This Paper takes it all.