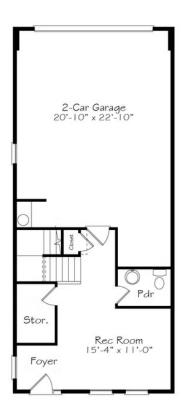

The Onwordi is named for our Hero SGT Justin B. Onwordi and Hero Home #16. At three stories, it's full of luxurious details that elevate everyday living. Featuring a 2-car garage, a media room, and expansive open living spaces, this home offers endless possibilities tailored to any lifestyle. Nestled on the third floor is the suite, with two additional bedrooms, ensuring both comfort and convenience.







A B C

All square footage is approximate. Renderings are artist's conceptions and may vary slightly from the actual home. Homes may be built in reverse of plans shown, depending on site conditions. Minor architectural changes may be made occasionally at the option of the builder. Please contact your Sales Consultant for details.



## Onwordi

Available in 1 Communities

# First Floor





## Onwordi

Available in 1 Communities

## Second Floor





## Onwordi

Available in 1 Communities

## Third Floor