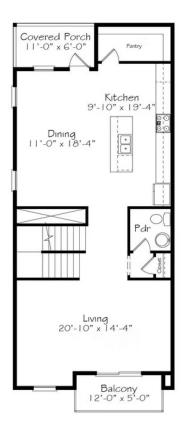

ero Home #16. At three stories, it's full of luxurious details that elevate everyday living. Featuring a 2-car garage, a media room, and expansive open living spaces, this home offers endless possibilities tailored to any lifestyle. Nestled on the third floor is the suite, with two additional bedrooms, ensuring both comfort and convenience.







A B C

All square footage is approximate. Renderings are artist's conceptions and may vary slightly from the actual home. Homes may be built in reverse of plans shown, depending on site conditions. Minor architectural changes may be made occasionally at the option of the builder. Please contact your Sales Consultant for details.



## Onwordi

Available in 1 Communities

# First Floor





## Onwordi

Available in 1 Communities

## Second Floor





## Onwordi

Available in 1 Communities

## Third Floor