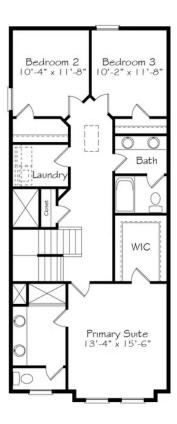

ls that elevate everyday living. Featuring a 2-car garage, a media room, and expansive open living spaces, this home offers endless possibilities tailored to any lifestyle. Nestled on the third floor is the suite, with two additional bedrooms, ensuring both comfort and convenience.







A B C

All square footage is approximate. Renderings are artist's conceptions and may vary slightly from the actual home. Homes may be built in reverse of plans shown, depending on site conditions. Minor architectural changes may be made occasionally at the option of the builder. Please contact your Sales Consultant for details.



## Onwordi

Available in 1 Communities

# First Floor





## Onwordi

Available in 1 Communities

## Second Floor





## Onwordi

Available in 1 Communities

## Third Floor