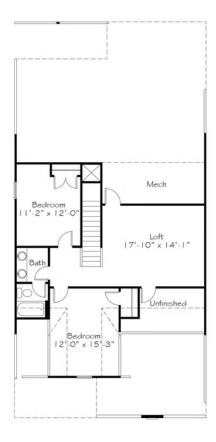

### Second Floor

#### Call for Price

4 Elevations Available

2,513+ Sq. Ft.

3 Bedrooms

2.5 Bathrooms

We work with MEANING and drive with PURPOSE." Like these words from our manifesto, we want the residents here to live life intentionally. To enjoy life every day in their own way. The Meaning home plan is truly main floor living at its finest with a first floor Primary Suite, Office, and Laundry Room to accompany your Family Room, Dining Room and Kitchen. Relax and unwind on the front porch or back porch. Additional bedrooms and loft upstairs!