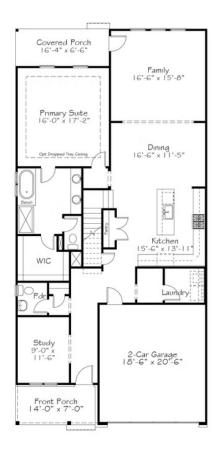

### First Floor

#### Call for Price

4 Elevations Available

2,513+ Sq. Ft.

3 Bedrooms

2.5 Bathrooms

We work with MEANING and drive with PURPOSE." Like these words from our manifesto, we want the residents here to live life intentionally. To enjoy life every day in their own way. The Meaning home plan is truly main floor living at its finest with a first floor Primary Suite, Office, and Laundry Room to accompany your Family Room, Dining Room and Kitchen. Relax and unwind on the front porch or back porch. Additional bedrooms and loft upstairs!