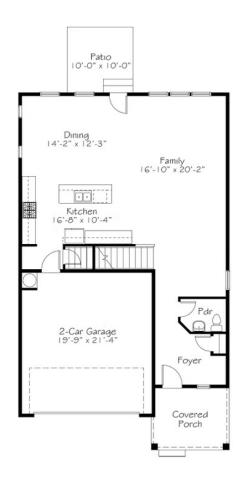

## Call for Price

3 Elevations Available

**2,464+** Sq. Ft.

3 - 4 Bedrooms

**2.5 - 3.5 Bathrooms** 

Feeling lucky? You will with this house plan, especially with the cool pocket office on the first floor. And the largest family room in the collection. And the sick amount of counter space. You'll feel lucky in the large primary suite, which has not one, but two envy-inducing walk-in closets. The second floor includes two additional bedrooms, and, as seems to be the theme with this plan, the largest laundry and bonus rooms of the collection. Lucky indeed.