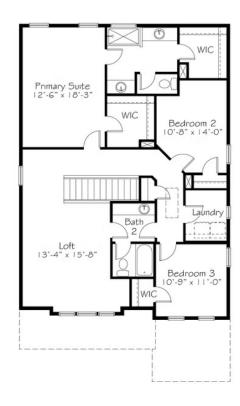

## Call for Price

3 Elevations Available

**2,464+** Sq. Ft.

3 - 4 Bedrooms

**2.5 - 3.5 Bathrooms** 

Feeling lucky? You will with this house plan, especially with the cool pocket office on the first floor. And the largest family room in the collection. And the sick amount of counter space. You'll feel lucky in the large primary suite, which has not one, but two envy-inducing walk-in closets. The second floor includes two additional bedrooms, and, as seems to be the theme with this plan, the largest laundry and bonus rooms of the collection. Lucky indeed.