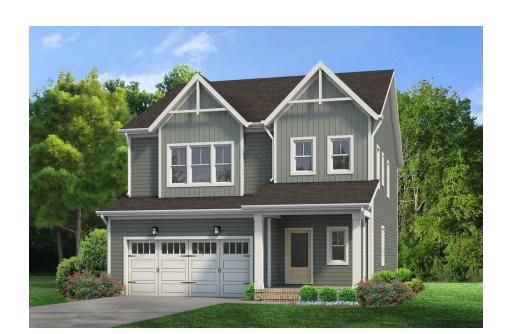

## Call for Price

3 Elevations Available

**2,464+** Sq. Ft.

3 - 4 Bedrooms

**2.5 - 3.5 Bathrooms** 

Feeling lucky? You will with this house plan, especially with the cool pocket office on the first floor. And the largest family room in the collection. And the sick amount of counter space. You'll feel lucky in the large primary suite, which has not one, but two envy-inducing walk-in closets. The second floor includes two additional bedrooms, and, as seems to be the theme with this plan, the largest laundry and bonus rooms of the collection. Lucky indeed.

A B C

All square footage is approximate. Renderings are artist's conceptions and may vary slightly from the actual home. Homes may be built in reverse of plans shown, depending on site conditions. Minor architectural changes may be made occasionally at the option of the builder. Please contact your Sales Consultant for details.