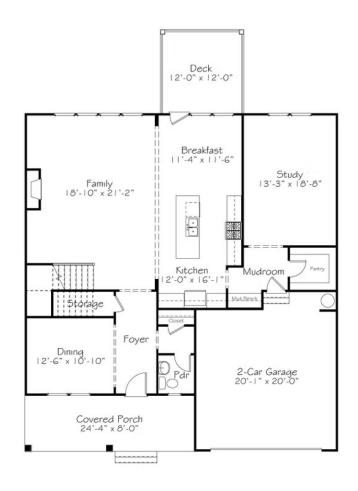

Single Family Logical & Linear Available in 1 Communities

All square footage is approximate. Renderings are artist's conceptions and may vary slightly from the actual home. Homes may be built in reverse of plans shown, depending on site conditions. Minor architectural changes may be made occasionally at the option of the builder. Please contact your Sales Consultant for details.