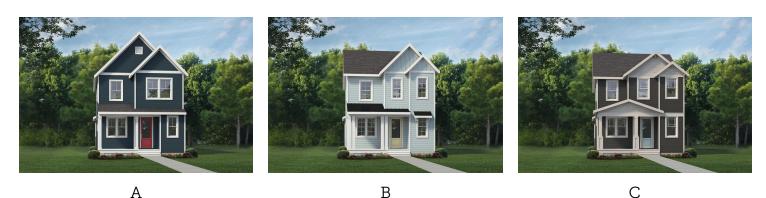

## **Call for Price**

**3 Elevations Available** 

- **1**,931+ Sq. Ft.
- **3** Bedrooms
- 🟩 2.5 Bathrooms

All it takes is a sidewalk and some chalk, yet Hopscotch is still a classic and favorite - just like the footprint of this home. With the Primary Suite on the first level, tucked away from a completely open Family, Kitchen and Dining space, this home is perfect for entertaining or cozying up. Upstairs wows with two additional bedrooms, mega closet space, and a light-filled loft space. The only thing you'll be skipping in this home is fussy layouts - we kept it easy and effortless.

All square footage is approximate. Renderings are artist's conceptions and may vary slightly from the actual home. Homes may be built in reverse of plans shown, depending on site conditions. Minor architectural changes may be made occasionally at the option of the builder. Please contact your Sales Consultant for details.