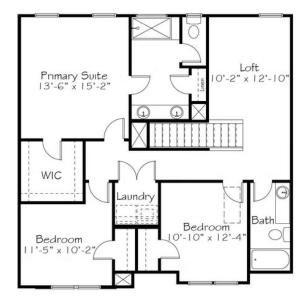

or showing off your prized floral arrangement expertise. And as you walk through the plan, you begin to appreciate a purposeful arrangement of space. Bedrooms that flex for guests or hobbies, a pocket office for work or just a moment of solitude to take a few deep breaths. A choreographed moment of Serenity.



Α



В

All square footage is approximate. Renderings are artist's conceptions and may vary slightly from the actual home. Homes may be built in reverse of plans shown, depending on site conditions. Minor architectural changes may be made occasionally at the option of the builder. Please contact your Sales Consultant for details.



Single Family

# Honeysuckle Available in 1 Communities

## First Floor





Single Family

# Honeysuckle Available in 1 Communities

## Second Floor