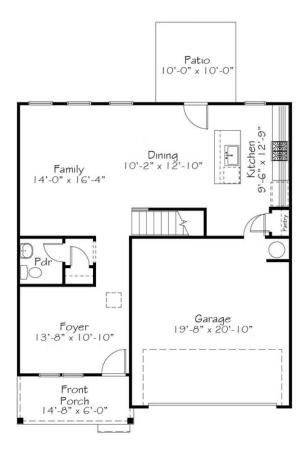

are greeted with a vast entry foyer picture-perfect for kindhearted greetings or showing off your prized floral arrangement expertise. And as you walk through the plan, you begin to appreciate a purposeful arrangement of space. Bedrooms that flex for guests or hobbies, a pocket office for work or just a moment of solitude to take a few deep breaths. A choreographed moment of Serenity.



Α



В

All square footage is approximate. Renderings are artist's conceptions and may vary slightly from the actual home. Homes may be built in reverse of plans shown, depending on site conditions. Minor architectural changes may be made occasionally at the option of the builder. Please contact your Sales Consultant for details.



Single Family

# Honeysuckle Available in 1 Communities

## First Floor





Single Family

# Honeysuckle Available in 1 Communities

## Second Floor