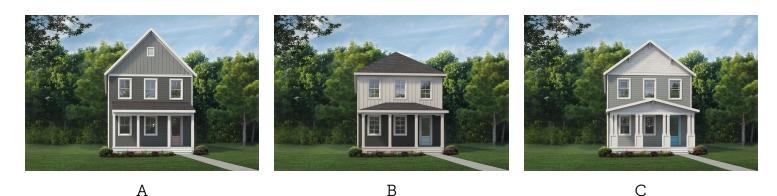

## **Call for Price**

**3 Elevations Available** 

- 2,056+ Sq. Ft.
- **3** Bedrooms
- 👱 2.5 Bathrooms

You can find us in the kitchen of this Hide & Seek home plan! Boasting our largest kitchen of this collection PLUS a walk-in pantry. With equally boastful dining room and family room. Continue upstairs to find three bedrooms, a buddy bath, laundry room, and large walk-in closet in Primary Suite....which would make for a great hiding spot. Just sayin'.

All square footage is approximate. Renderings are artist's conceptions and may vary slightly from the actual home. Homes may be built in reverse of plans shown, depending on site conditions. Minor architectural changes may be made occasionally at the option of the builder. Please contact your Sales Consultant for details.