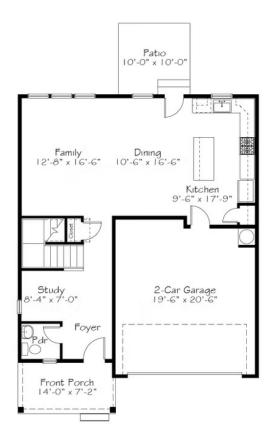

## Call for Price

3 Elevations Available

2,084+ Sq. Ft.

3 - 4 Bedrooms

**2.5 - 3 Bathrooms** 

2 Car Garage

This plan proves that nobody puts baby in the comer. The smallest of the bunch packs in a ton of happiness and other life necessities. It starts with a pocket office you don't have to use as an office. Use it for whatever makes you happy — eating, working, playing, relaxing — and leads into the very open family room, breakfast nook and kitchen. You'll smile about having the largest master suite in the collection, two additional bedrooms and a large loft upstairs, all while enjoying the endless amenities of Wendell Falls.

Α

В

С

All square footage is approximate. Renderings are artist's conceptions and may vary slightly from the actual home. Homes may be built in reverse of plans shown, depending on site conditions. Minor architectural changes may be made occasionally at the option of the builder. Please contact your Sales Consultant for details.