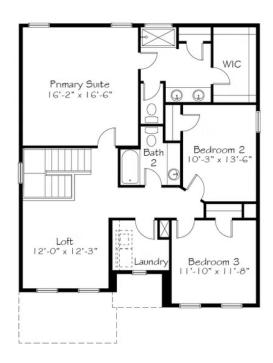

## Call for Price

3 Elevations Available

2,084+ Sq. Ft.

3 - 4 Bedrooms

**2.5 - 3 Bathrooms** 

2 Car Garage

This plan proves that nobody puts baby in the comer. The smallest of the bunch packs in a ton of happiness and other life necessities. It starts with a pocket office you don't have to use as an office. Use it for whatever makes you happy — eating, working, playing, relaxing — and leads into the very open family room, breakfast nook and kitchen. You'll smile about having the largest master suite in the collection, two additional bedrooms and a large loft upstairs, all while enjoying the endless amenities of Wendell Falls.

Α

В

С

All square footage is approximate. Renderings are artist's conceptions and may vary slightly from the actual home. Homes may be built in reverse of plans shown, depending on site conditions. Minor architectural changes may be made occasionally at the option of the builder. Please contact your Sales Consultant for details.