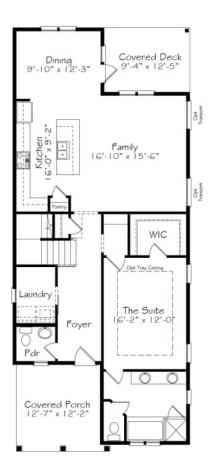

#### First Floor

Single Family

#### Call for Price

3 Elevations Available

1,981+ Sq. Ft.

3 Bedrooms

4.5 Bathrooms

Is anything dreamier than At Last by Etta James? It's nostalgic and still a melody that holds strong today. A mix of old and new, just like this home. With a foyer welcoming you in, and all the conveniences you need like a first-floor primary suite and laundry, it just feels right. Upstairs two bedrooms share a joined bathroom, with a flex space for whatever you dream it to be!