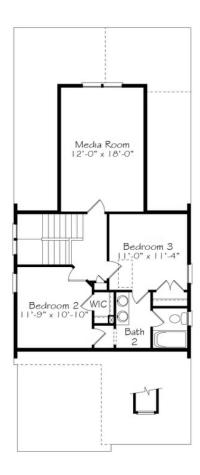

# Second Floor

#### Call for Price

3 Elevations Available

1,981+ Sq. Ft.

3 Bedrooms

4.5 Bathrooms

Is anything dreamier than At Last by Etta James? It's nostalgic and still a melody that holds strong today. A mix of old and new, just like this home. With a foyer welcoming you in, and all the conveniences you need like a first-floor primary suite and laundry, it just feels right. Upstairs two bedrooms share a joined bathroom, with a flex space for whatever you dream it to be!