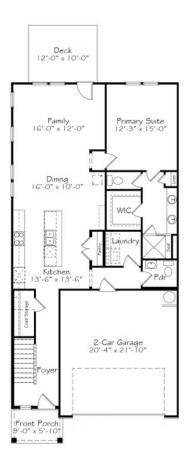

### Call for Price

4 Elevations Available

**1,989+ Sq. Ft.** 

3 Bedrooms

2.5 Bathrooms

It's impossible to miss the five peaks on your way into Breckenridge, CO. They cut through the sky with awe, but each peak is unique and full of endless possibilities. Like this floor plan, set up for the life ahead of you, and all the ways you will live your life in your home. There's peace in the sky-high ceilings and an open living space. The First Floor primary suite feels as expansive as the sky, and upstairs, adventure awaits with two additional bedrooms, a bathroom, and a spacious loft.

## First Floor

Duplex