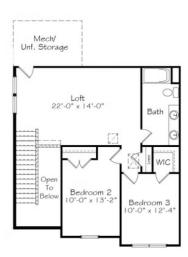

### Call for Price

4 Elevations Available

**1,989+ Sq. Ft.** 

3 Bedrooms

2.5 Bathrooms

It's impossible to miss the five peaks on your way into Breckenridge, CO. They cut through the sky with awe, but each peak is unique and full of endless possibilities. Like this floor plan, set up for the life ahead of you, and all the ways you will live your life in your home. There's peace in the sky-high ceilings and an open living space. The First Floor primary suite feels as expansive as the sky, and upstairs, adventure awaits with two additional bedrooms, a bathroom, and a spacious loft.

### Second Floor