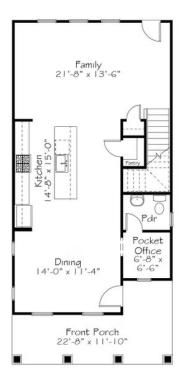

#### Call for Price

3 Elevations Available

1,801+ Sq. Ft.

3 Bedrooms

**2.5** Bathrooms

Like the classic playground game, this home has style and flow! The gracious front porch welcomes you into the open floor plan. The kitchen is central with an oversized island. Tucked away is a pocket office perfect for those last minute zoom meetings or a cozy space for the dog! Upstairs you'll find your Primary Suite, Laundry Room, and mirroring secondary bedrooms for double the fun!

## First Floor

Single Family