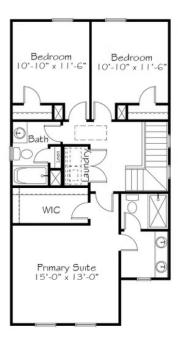

#### Call for Price

3 Elevations Available

1,801+ Sq. Ft.

3 Bedrooms

**2.5** Bathrooms

Like the classic playground game, this home has style and flow! The gracious front porch welcomes you into the open floor plan. The kitchen is central with an oversized island. Tucked away is a pocket office perfect for those last minute zoom meetings or a cozy space for the dog! Upstairs you'll find your Primary Suite, Laundry Room, and mirroring secondary bedrooms for double the fun!

## Second Floor