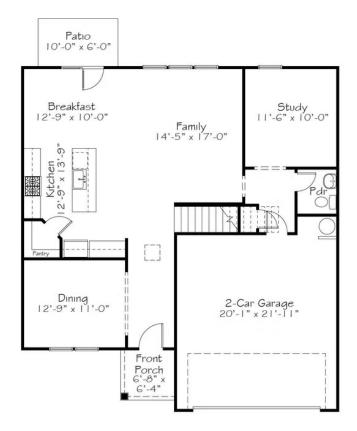

## **Call for Price**

**3 Elevations Available** 

- 2,513+ Sq. Ft.
- 📭 4 5 Bedrooms
- 2.5 4 Bathrooms

If childlike anticipation had a signature sound, it might be a Sleigh bell. Immediately transported to scenes of magical nights inside a decorated home with warm family gatherings. You might hear the ping of the doorbell, excited to meet someone new or see a friend for the first time in a while. It's possible we've developed a renewed sense of appreciation for these moments. With a front door focal point, this plan builds anticipation for a well balanced life and houses extra spaces sprinkled evenly between floors. Here's to the sounds of anticipation to come in this home!