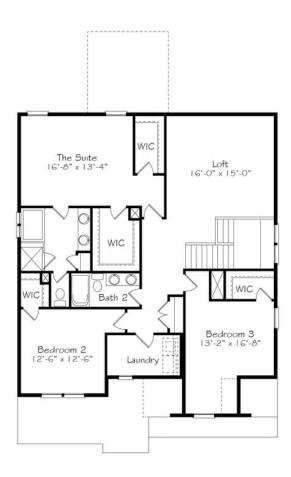

5 - 4 Bathrooms

2 Car Garage

Like it's namesake, this plan will give you all the warm fuzzies. Spacious and inviting, this is a plan that hits its stride when it's packed with people - an oversized kitchen, walk-in pantry, flexible 1st floor Guest Suite. Room to keep everyone comfortable, no matter how many.







Α

В

С

All square footage is approximate. Renderings are artist's conceptions and may vary slightly from the actual home. Homes may be built in reverse of plans shown, depending on site conditions. Minor architectural changes may be made occasionally at the option of the builder. Please contact your Sales Consultant for details.



Single Family

# Comfort

Available in 1 Communities

## First Floor





Single Family

# Comfort

Available in 1 Communities

## Second Floor