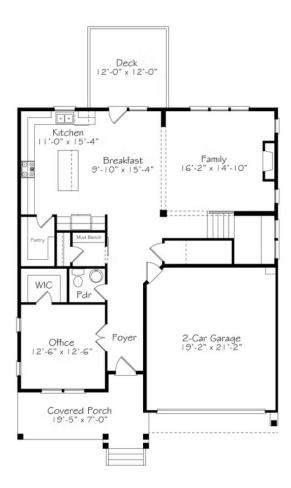

## 3 Elevations Available

**2,784+ Sq. Ft.** 

4 - 5 Bedrooms

<u>►</u> 3.5 - 4 Bathrooms

2 Car Garage

Like it's namesake, this plan will give you all the warm fuzzies. Spacious and inviting, this is a plan that hits its stride when it's packed with people - an oversized kitchen, walk-in pantry, flexible 1st floor Guest Suite. Room to keep everyone comfortable, no matter how many.







Α

В

С

All square footage is approximate. Renderings are artist's conceptions and may vary slightly from the actual home. Homes may be built in reverse of plans shown, depending on site conditions. Minor architectural changes may be made occasionally at the option of the builder. Please contact your Sales Consultant for details.



Single Family

# Comfort

Available in 1 Communities

## First Floor





Single Family

# Comfort

Available in 1 Communities

## Second Floor