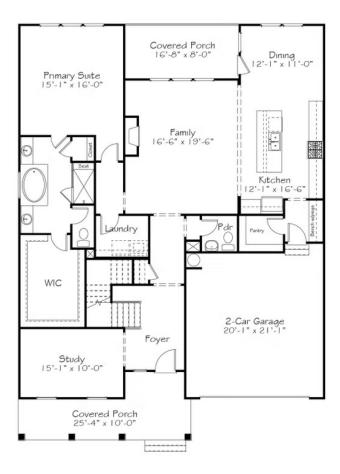

## First Floor

Single Family

#### 3 Elevations Available

**3,062+ Sq. Ft.** 

3 - 4 Bedrooms

**2.5 - 3.5 Bathrooms** 

2 Car Garage

Ever have a friend who never fails to blow you away with their ingenuity and wit? They are a treasure. We're inspired by those friends who always have a creative solution, even amid chaos; aka everyday life. With rooms that delight, like a spacious loft and a pantry worth bragging about - there is no shortage of clever solutions to make your everyday rituals easier and more joyful in this plan. It's like coming home to your friend who always has a solution for you.