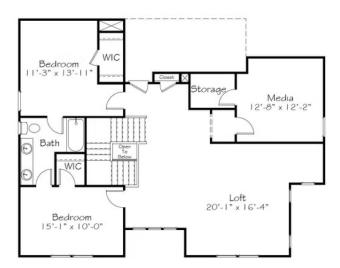

## Second Floor

#### 3 Elevations Available

**3,062+ Sq. Ft.** 

3 - 4 Bedrooms

**2.5 - 3.5 Bathrooms** 

2 Car Garage

Ever have a friend who never fails to blow you away with their ingenuity and wit? They are a treasure. We're inspired by those friends who always have a creative solution, even amid chaos; aka everyday life. With rooms that delight, like a spacious loft and a pantry worth bragging about - there is no shortage of clever solutions to make your everyday rituals easier and more joyful in this plan. It's like coming home to your friend who always has a solution for you.