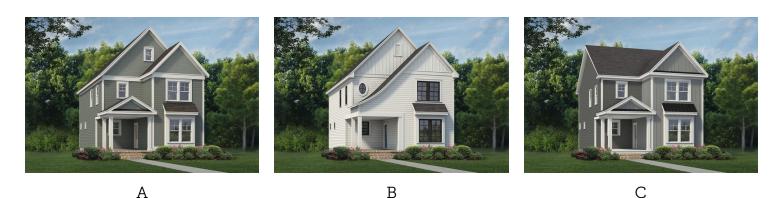

## **Call for Price**

**3 Elevations Available** 

- 2,164+ Sq. Ft.
- 📖 3 4 Bedrooms
- 🚊 2.5 3 Bathrooms

NAME THAT SONG — "I drink Brass Monkey and I rock well; I got a castle in Brooklyn, that's where I dwell". We'll tell you - the Beastie Boys. They were revolutionary and we want this home to feel as fresh as the music you love. With a completely open kitchen, family and dining space, there's plenty of room to party - or just chill with your people. Just travel upstairs to find private bedrooms, a primary suite with a killer bath, and a loft for all the extra activities in your life.