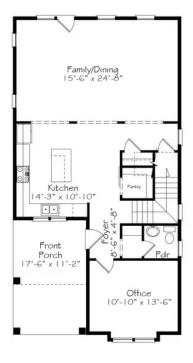

## **Call for Price**

**3 Elevations Available** 

- 2,164+ Sq. Ft.
- 📖 3 4 Bedrooms
- 🚊 2.5 3 Bathrooms

NAME THAT SONG — "I drink Brass Monkey and I rock well; I got a castle in Brooklyn, that's where I dwell". We'll tell you - the Beastie Boys. They were revolutionary and we want this home to feel as fresh as the music you love. With a completely open kitchen, family and dining space, there's plenty of room to party - or just chill with your people. Just travel upstairs to find private bedrooms, a primary suite with a killer bath, and a loft for all the extra activities in your life.

Single Family Castle in Brooklyn Available in 1 Communities

All square footage is approximate. Renderings are artist's conceptions and may vary slightly from the actual home. Homes may be built in reverse of plans shown, depending on site conditions. Minor architectural changes may be made occasionally at the option of the builder. Please contact your Sales Consultant for details.