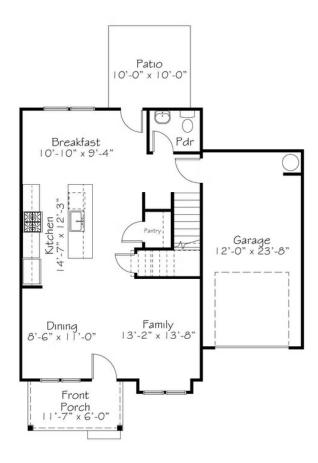

athrooms

Much like the buttercup flower, which is often said to represent joy, happiness, and friendship, this home design will allow you to channel these same outlooks on life. A welcoming front porch, a capacious dining and family room, a breakfast room and kitchen perfect for entertaining friends. Relish living jubilantly in the Buttercup. Joyfully Built. Meaningfully Different.





A B

All square footage is approximate. Renderings are artist's conceptions and may vary slightly from the actual home. Homes may be built in reverse of plans shown, depending on site conditions. Minor architectural changes may be made occasionally at the option of the builder. Please contact your Sales Consultant for details.



Single Family

## **Buttercup**Available in 1 Communities

#### First Floor





Single Family

### Buttercup Available in 1 Communities

#### Second Floor