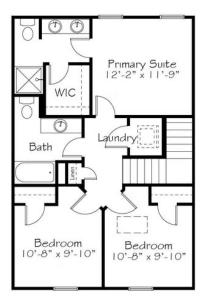

happiness, and friendship, this home design will allow you to channel these same outlooks on life. A welcoming front porch, a capacious dining and family room, a breakfast room and kitchen perfect for entertaining friends. Relish living jubilantly in the Buttercup. Joyfully Built. Meaningfully Different.





A B

All square footage is approximate. Renderings are artist's conceptions and may vary slightly from the actual home. Homes may be built in reverse of plans shown, depending on site conditions. Minor architectural changes may be made occasionally at the option of the builder. Please contact your Sales Consultant for details.



Single Family

## **Buttercup**Available in 1 Communities

#### First Floor





Single Family

### Buttercup Available in 1 Communities

#### Second Floor